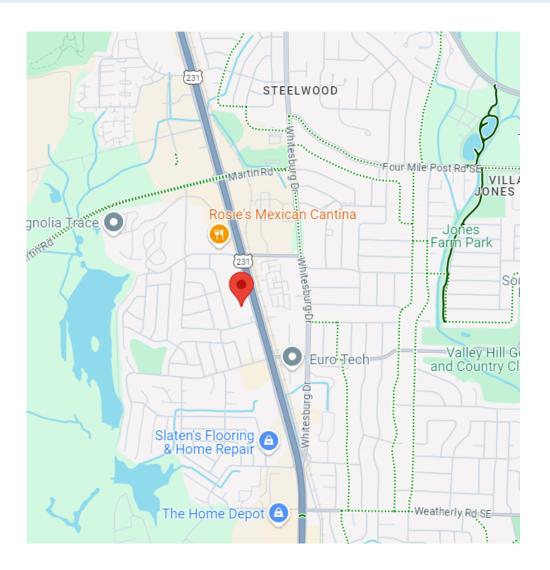

### **Office Space - 7910 Memorial Parkway SW**

Located just south of the stoplight at Memorial Parkway and Byrd Spring Road, this neighborhood center is in close proximity to a busy retail corridor, Arsenal gates, Martin Road, schools, and residential areas, thus making 7910 Memorial Parkway SW a convenient site to attract customers from south Huntsville, Redstone Arsenal, and surrounding communities.