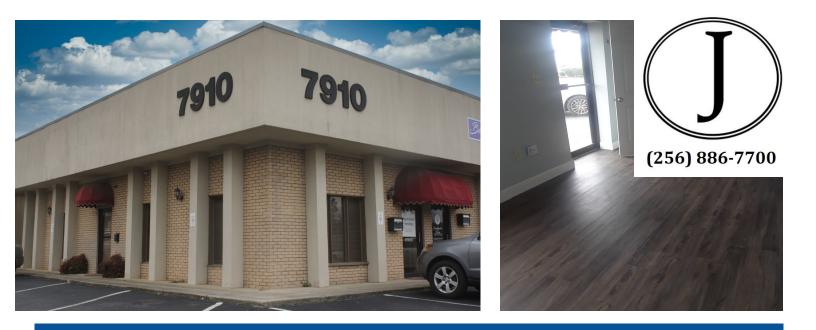

# FOR LEASE - OFFICE SPACE 7910 Memorial Parkway SW Huntsville, AL 35802

### <u>One-room offices with shared reception area</u>: I-A: \$600 per month I-B: \$500 per month New flooring throughout. Utilities INCLUDED in pricing.

No CAM fees. Use of building signage permitted. Just south of Memorial Parkway and Byrd Spring Road.

### **Office Space - 7910 Memorial Parkway SW**

Located just south of the stoplight at Memorial Parkway and Byrd Spring Road, this neighborhood center is in close proximity to a busy retail corridor, Arsenal gates, Martin Road, schools, and residential areas, thus making 7910 Memorial Parkway SW a convenient site to attract customers from south Huntsville, Redstone Arsenal, and surrounding communities.