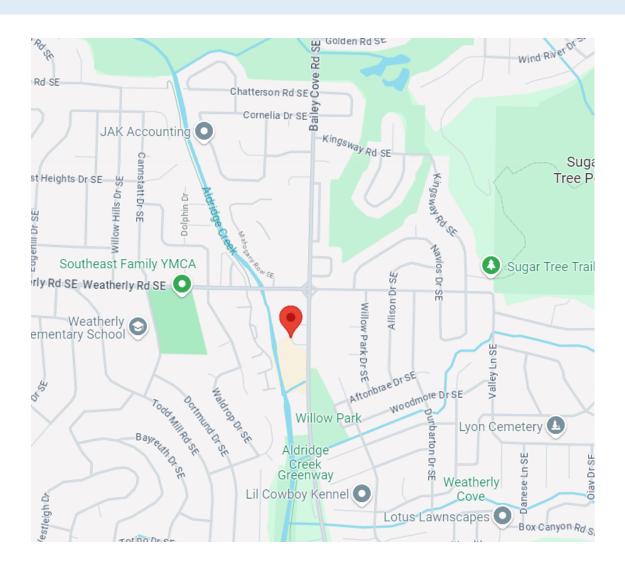

## Multipurpose Space - 1405 Weatherly Plaza

Located near the intersection of Weatherly and Bailey Cove Road, 1405
Weatherly Plaza offers much convenience if you reside or conduct business
in South Huntsville or Jones Valley. Established businesses within the
building include Alabama Youth Ballet, a personal training facility, and
Yong In Martial Arts Academy. Organizations that offer classes and activities or general office space would compliment the adjoining businesses.