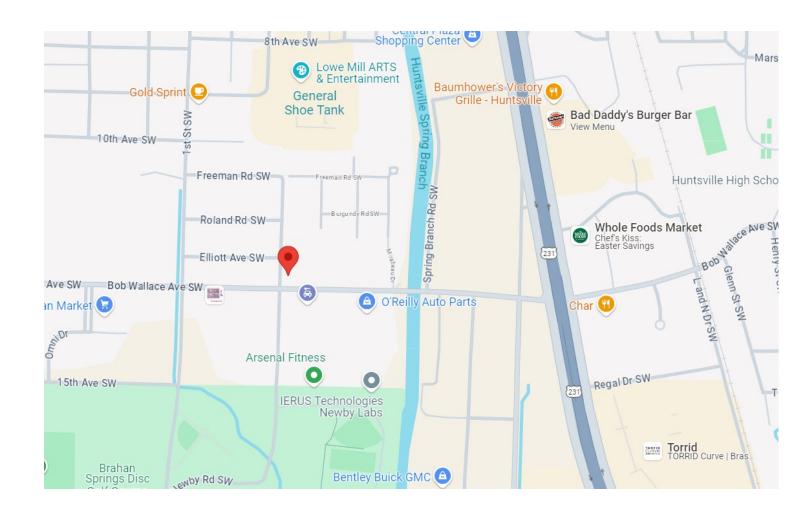

## Office Space - 2400 Bob Wallace Avenue

Location plays a role in meeting client needs, and The Landmark Building in central Huntsville certainly meets this requirement. The owner includes utilities in the price. The office building is within a HUB Zone, which can be ideal for government contractors. Join the office community within The Landmark Building, less than .5 mi from the Whole Foods development and easily accessible to Memorial Parkway, Redstone Arsenal, and I-565.