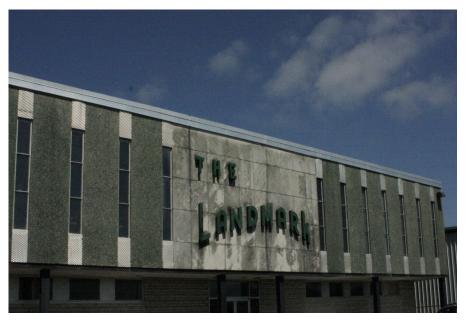

## Office Space - 2400 Bob Wallace Avenue

Location plays a role in meeting client needs, and The Landmark Building in central Huntsville certainly meets this requirement. The owner includes utilities in the price. The office building is within a HUB Zone, which can be ideal for government contractors. Join the office community within The Landmark Building, less than .5 mi from the Whole Foods development and easily accessible to Memorial Parkway, Redstone Arsenal, and I-565.