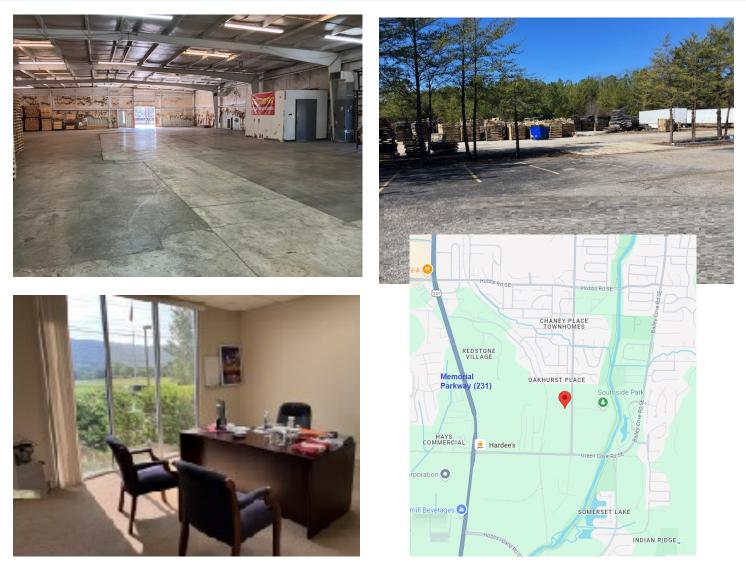

## FOR LEASE - INDUSTRIAL BUILDING 15980 Chaney Thompson Road Huntsville, Alabama 35803

Free-standing building. 3-phase power 480/1200 amp. Approx. 28,500 sq ft on 5 +/- acres. No CAM fees. South Huntsville. Easy access to Madison and Morgan Co.

## Industrial Building - 15980 Chaney Thompson Rd.

A rare opportunity exists in south Huntsville for manufacturing or warehouse operations with this free-standing light industrial building with office and yard space. The site has three loading docks, two with dock locks. The entrance and several offices have beautiful views overlooking Southside Park and Green Mountain. The facility is easily accessible to Memorial Parkway and Redstone Arsenal Gates.