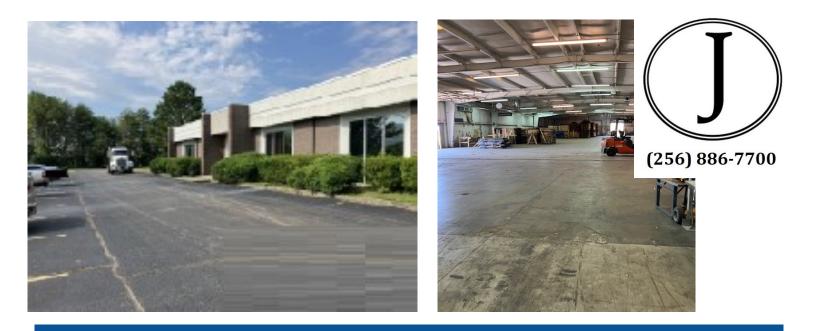

## FOR LEASE - INDUSTRIAL BUILDING 15980 Chaney Thompson Road Huntsville, Alabama 35803

Free-standing building. 3-phase power 480/1200 amp. Approx. 28,500 sq ft on 5 +/- acres. No CAM fees. South Huntsville. Easy access to Madison and Morgan Co.

## Industrial Building - 15980 Chaney Thompson Rd.

A rare opportunity exists in south Huntsville for manufacturing or warehouse operations with this free-standing light industrial building with office and yard space. The site has three loading docks, two with dock locks. The entrance and several offices have beautiful views overlooking Southside Park and Green Mountain. The facility is easily accessible to Memorial Parkway and Redstone Arsenal Gates.