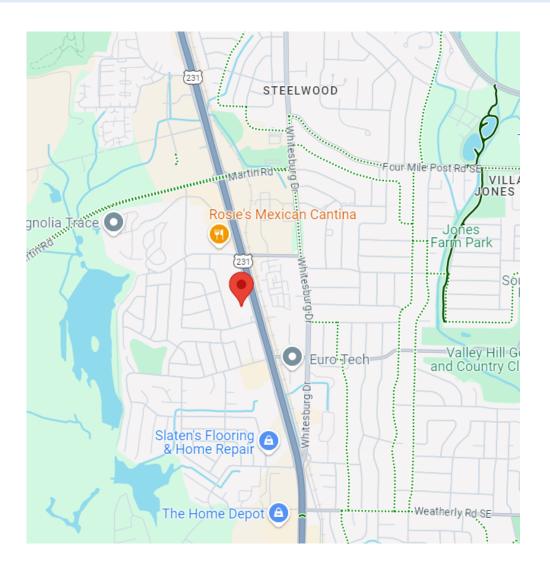

## **Office Space - 7910 Memorial Parkway SW**

Located just south of the stoplight at Memorial Parkway and Byrd Spring Road, this neighborhood center is in close proximity to a busy retail corridor, Arsenal gates, Martin Road, schools, and residential areas, thus making 7910 Memorial Parkway SW a convenient site to attract customers from south Huntsville, Redstone Arsenal, and surrounding communities.