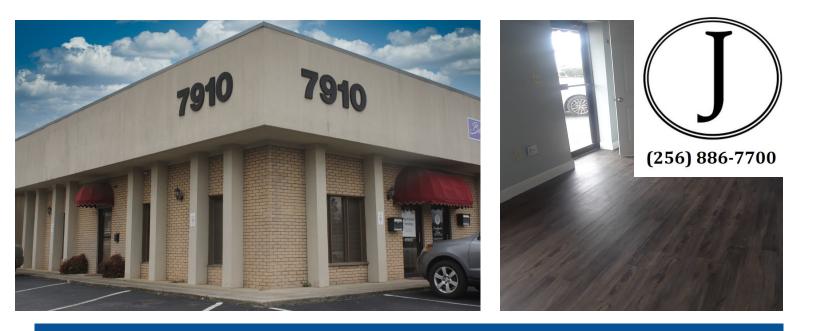

## FOR LEASE - OFFICE SPACE 7910 Memorial Parkway SW Huntsville, AL 35802

<u>Suite F-1</u>: Five (5) offices, reception area - \$1,250 per month <u>Suite I</u>: Two (2) large offices, walk-in storage closet, reception area, new flooring - \$1,100 per month

Rates INCLUDE water, sewer, and trash. No CAM fees. Parkway frontage marquee available (first-come, first-serve) in addition to building signage. Just south of Memorial Parkway and Byrd Spring Road.

Dr. Nicole Jones (256) 886-7700

## **Office Space - 7910 Memorial Parkway SW**

Located just south of the stoplight at Memorial Parkway and Byrd Spring Road, this neighborhood center is in close proximity to a busy retail corridor, Arsenal gates, Martin Road, schools, and residential areas, thus making 7910 Memorial Parkway SW a convenient site to attract customers from south Huntsville, Redstone Arsenal, and surrounding communities.