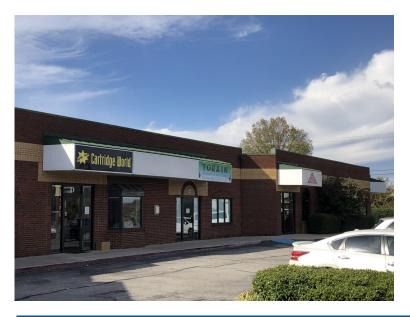

## FOR LEASE - Office or Multipurpose Space 2905 Bob Wallace Avenue Huntsville, AL 35805

Suite A: Approx. 3,500 sq ft. Price determined by buildout.

Suite I: Approx. 3,450 sq ft with a few rooms and large

open work areas. \$4,600 per month

The Home Center. Rates INCLUDE water, sewer, and trash. No CAM fees. Marquee signage available (first-come, first-serve) in addition to building signage. Central Huntsville - easy access to Memorial Parkway and I-565.

## Office/Multipurpose Space at The Home Center

The Home Center, a neighborhood center, is easily accessible to Memorial Parkway, Redstone Arsenal, and I-565. Established tenants include government contractors, medical offices, health and wellness, printer ink retailer, etc. Potential uses include Office, Medical, Showroom, Retail, Assembly, or Multipurpose / Flex Space.