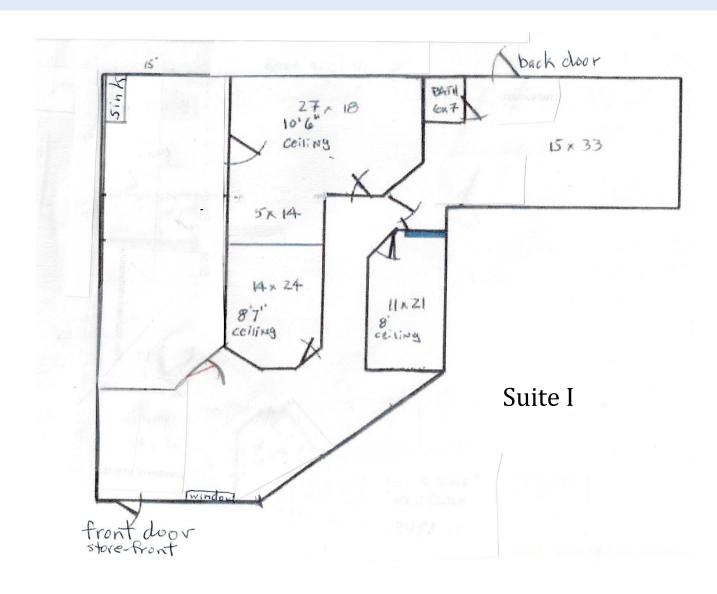

## FOR LEASE - Office or Multipurpose Space 2905 Bob Wallace Avenue Huntsville, AL 35805

Suite A: Approx. 3,500 sq ft. Price determined by buildout.

Suite I: Approx. 3,450 sq ft with a few rooms and large

open work areas. \$4,600 per month

The Home Center. Rates INCLUDE water, sewer, and trash. No CAM fees. Marquee signage available (first-come, first-serve) in addition to building signage. Central Huntsville - easy access to Memorial Parkway and I-565.